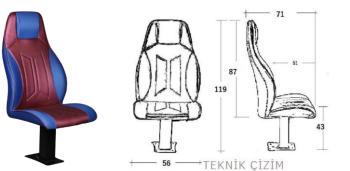

## **THOR Substitute Player, Paramedic and Substitute Referee Seats**

- These seats are manufactured with 80% polyurethane, 20% polyester, friction resistant, non-flammable and non-fading artificial leather. Friction resistance of artificial leather: min. 40.000 cycles and its weight is 550 gr/m2.
- Artificial leather can be used in 3 different colours.
- Seat and back units of the seats are manufactured from polyurethane material in aluminium moulds designed in accordance with human anatomy, 50+-10% density and Mvss 302 fire standards.
- There is a durable inner skeleton made of metal profile inside the seat and back sponges.
- Seating parts of the seats are manufactured as fixed.
- The leg connection parts of the seats are made of 100x100x2,5 mm profile, and the connection parts to the floor are made of at least 2 mm thick sheet metal, formed by moulding and strengthened.
- Seats are designed without armrests to ensure safety