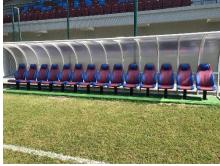

## **THOR Substitute Player, Paramedic and Substitute Referee Seats**

- These seats are manufactured with 80% polyurethane, 20% polyester, friction resistant, non-flammable and non-fading artificial leather. Friction resistance of artificial leather: min. 40.000 cycles and its weight is 550 gr/m2.
- Artificial leather can be used in 3 different colours.
- Seat and back units of the seats are manufactured from polyurethane material in aluminium moulds designed in accordance with human anatomy, 50+-10% density and Mvss 302 fire standards.
- There is a durable inner skeleton made of metal profile inside the seat and back sponges.
- Seating parts of the seats are manufactured as fixed.
- The leg connection parts of the seats are made of 100x100x2,5 mm profile, and the connection parts to the floor are made of at least 2 mm thick sheet metal, formed by moulding and strengthened.
- Seats are designed without armrests to ensure safety