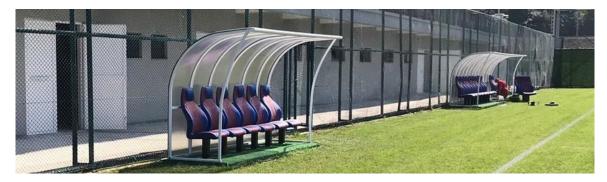

## **THOR Substitute Player, Paramedic and Substitute Referee Seats**

- These seats are manufactured with 80% polyurethane, 20% polyester, friction resistant, non-flammable and non-fading artificial leather. Friction resistance of artificial leather: min. 40.000 cycles and its weight is 550 gr/m2.
- Artificial leather can be used in 3 different colours.
- Seat and back units of the seats are manufactured from polyurethane material in aluminium moulds designed in accordance with human anatomy, 50+-10% density and Mvss 302 fire standards.
- There is a durable inner skeleton made of metal profile inside the seat and back sponges.
- Seating parts of the seats are manufactured as fixed.
- The leg connection parts of the seats are made of 100x100x2,5 mm profile, and the connection parts to the floor are made of at least 2 mm thick sheet metal, formed by moulding and strengthened.
- Seats are designed without armrests to ensure safety