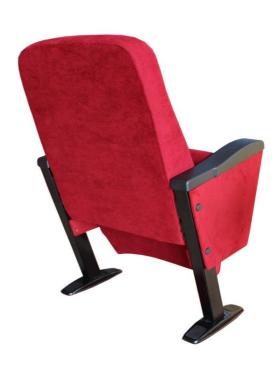

## PICASA P45

Seatrest and Backrest
Seatrest and Backrest are manufactured from polyurethane material in aluminum molds which are designed in accordance to the human anatomy and have the standart of 50 ± 10% densty and Mvss 302 fire behaviour. Seatrest and Backrest have a durable inner skeleton made of metal profile. Seatrests are manufactured as to have self-closing weight-centered mechanism.

### **Foot and Armrest**

The foot connection parts are manufactured from 40x60x1,5 profile and the connection parts to the floor are made of at least 2 mm sheet which is shaped and formed by molds. Metal frame under armrest are covered with mdf and laminated fabric. Plastic armrests have resistant to impact and they are fix on the metal frame. Armrests between the seats are used as a common and seats are fixed to the ground with 2 feet.

#### **Upholstery**

The upholstery fabric is 100% polyester, has resistant to friction, non-flammable and have fastness properties. Friction Strength: 60,000 cycles. Weight: 285 gr / m2. Seatrest and backrest are covered with fabric.