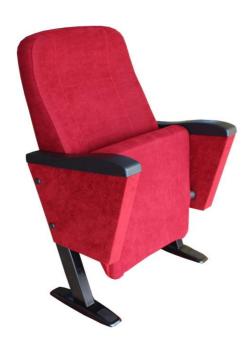

## PICASA P45

Seatrest and Backrest
Seatrest and Backrest are manufactured from polyurethane material in aluminum molds which are designed in accordance to the human anatomy and have the standart of 50 ± 10% densty and Mvss 302 fire behaviour. Seatrest and Backrest have a durable inner skeleton made of metal profile. Seatrests are manufactured as to have self-closing weight-centered mechanism.

### **Foot and Armrest**

The foot connection parts are manufactured from 40x60x1,5 profile and the connection parts to the floor are made of at least 2 mm sheet which is shaped and formed by molds. Metal frame under armrest are covered with mdf and laminated fabric. Plastic armrests have resistant to impact and they are fix on the metal frame. Armrests between the seats are used as a common and seats are fixed to the ground with 2 feet.

#### **Upholstery**

The upholstery fabric is 100% polyester, has resistant to friction, non-flammable and have fastness properties. Friction Strength: 60,000 cycles. Weight: 285 gr / m2. Seatrest and backrest are covered with fabric.