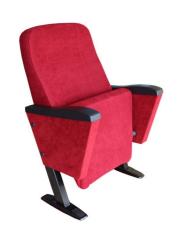

## PICASA P45

Seatrest and Backrest
Seatrest and Backrest are manufactured from polyurethane material in aluminum molds which are designed in accordance to the human anatomy and have the standart of 50 ± 10% densty and Mvss 302 fire behaviour. Seatrest and Backrest have a durable inner skeleton made of metal profile. Seatrests are manufactured as to have self-closing weight-centered mechanism.

### **Foot and Armrest**

The foot connection parts are manufactured from 40x60x1,5 profile and the connection parts to the floor are made of at least 2 mm sheet which is shaped and formed by molds. Metal frame under armrest are covered with mdf and laminated fabric. Plastic armrests have resistant to impact and they are fix on the metal frame. Armrests between the seats are used as a common and seats are fixed to the ground with 2 feet.

#### **Upholstery**

The upholstery fabric is 100% polyester, has resistant to friction, non-flammable and have fastness properties. Friction Strength: 60,000 cycles. Weight: 285 gr / m2. Seatrest and backrest are covered with fabric.