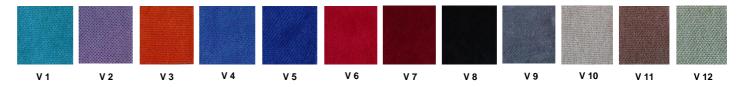

l profile. Seatrests are manufactured as to have self-closing weight-centered mechanism.

### **Foot and Armrest**

The foot connection parts are manufactured from 40x60x1,5 profile and the connection parts to the floor are made of at least 2 mm sheet which is shaped and formed by molds. Metal frame under armrest are covered with mdf and laminated fabric. Plastic armrests have resistant to impact and they are fix on the metal frame. Armrests between the seats are used as a common and seats are fixed to the ground with 2 feet.

#### **Upholstery**

The upholstery fabric is 100% polyester, has resistant to friction, non-flammable and have fastness properties. Friction Strength: 60,000 cycles. Weight: 285 gr / m2. Seatrest and backrest are covered with fabric.

#### **FABRIC COLOR OPTIONS**







# PICASA P45