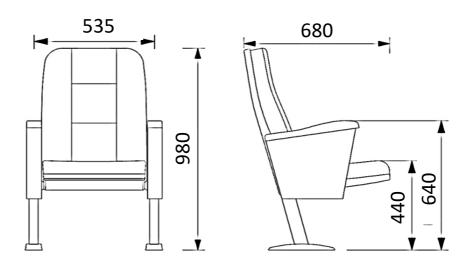

## PICASA P45

Seatrest and Backrest
Seatrest and Backrest are manufactured from polyurethane material in aluminum molds which are designed in accordance to the human anatomy and have the standart of 50 ± 10% densty and Mvss 302 fire behaviour. Seatrest and Backrest have a durable inner skeleton made of metal profile. Seatrests are manufactured as to have self-closing weight-centered mechanism.

### **Foot and Armrest**

The foot connection parts are manufactured from 40x60x1,5 profile and the connection parts to the floor are made of at least 2 mm sheet which is shaped and formed by molds. Metal frame under armrest are covered with mdf and laminated fabric. Plastic armrests have resistant to impact and they are fix on the metal frame. Armrests between the seats are used as a common and seats are fixed to the ground with 2 feet.