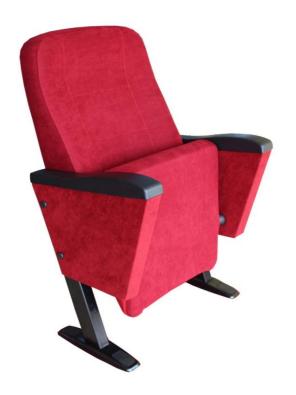

## PICASA P45

Seatrest and Backrest
Seatrest and Backrest are manufactured from polyurethane material in aluminum molds which are designed in accordance to the human anatomy and have the standart of 50 ± 10% densty and Mvss 302 fire behaviour. Seatrest and Backrest have a durable inner skeleton made of metal profile. Seatrests are manufactured as to have self-closing weight-centered mechanism.

### **Foot and Armrest**

The foot connection parts are manufactured from 40x60x1,5 profile and the connection parts to the floor are made of at least 2 mm sheet which is shaped and formed by molds. Metal frame under armrest are covered with mdf and laminated fabric. Plastic armrests have resistant to impact and they are fix on the metal frame. Armrests between the seats are used as a common and seats are fixed to the ground with 2 feet.

#### **Upholstery**

The upholstery fabric is 100% polyester, has resistant to friction, non-flammable and have fastness properties. Friction Strength: 60,000 cycles. Weight: 285 gr / m2. Seatrest and backrest are covered with fabric.