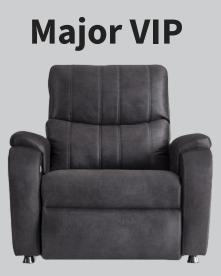

Fabric : Available Artificial Leather : Available Genuine Leather : Ask us!

The Major VIP model attracts users with its large sitting area. Also has motorized mechanism

The Major VIP, which has a 63 cm sitting area as standard, can be increased up to 70 cm on request.

The Major VIP is controlled by the button and can be reclined up to 145 degrees. It has a USB port and provides extra storage space with seat pockets

IMPORTANT NOTE : Our recliner models can be produced according to desired dimensions. In shared armrest seating arrangements, the total width may vary depending on the connection type of the armrests. Contact us for detailed information.