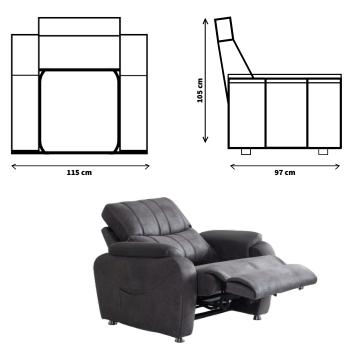

# 606 Silver Grey625 Dark GreyContact us for high quality images.Artificial Leather Colors

**Technical Details : Next Page** 

901 Black