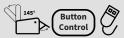

The Major VIP is controlled by the button and can be reclined up to 145 degrees. It has a USB port and provides extra storage space with seat pockets

IMPORTANT NOTE : Our recliner models can be produced according to desired dimensions. In shared armrest seating arrangements, the total width may vary depending on the connection type of the armrests. Contact us for detailed information.