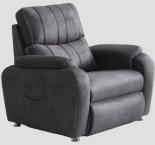

Fabric : Available Artificial Leather : Available Genuine Leather : Ask us!

The Major VIP model attracts users with its large sitting area. Also has motorized mechanism

The Major VIP, which has a 63 cm sitting area as standard, can be increased up to 70 cm on request.

The Major VIP is controlled by the button and can be reclined up to 145 degrees. It has a USB port and provides extra storage space with seat pockets

IMPORTANT NOTE : Our recliner models can be produced according to desired dimensions. In shared armrest seating arrangements, the total width may vary depending on the connection type of the armrests. Contact us for detailed information.